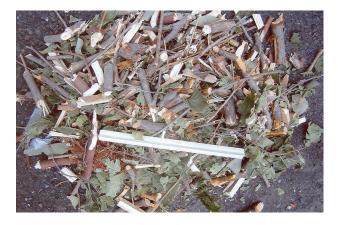

Most of the chunketts vary in size from 2" to 4" long with diameters from twig size to 1 1/4 inches. These chunkettes can be spread on a flat surface where the sun will dry the BBQ chunkettes. The BBQ chunkettes are easier to light. Most folks prefer the natural flavor, free of chemical fumes from fire starters.