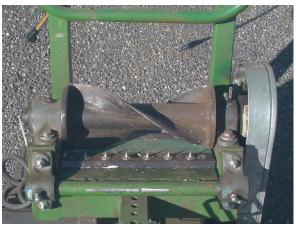

The Spiral Cutter:

The **Spiral cutter** is a unique development from EBC. The unit is extremely quiet, and our competition's device is ear-splitting. Rather than trying to burn chips, it makes a very burnable fuel. Satisfaction guaranteed!