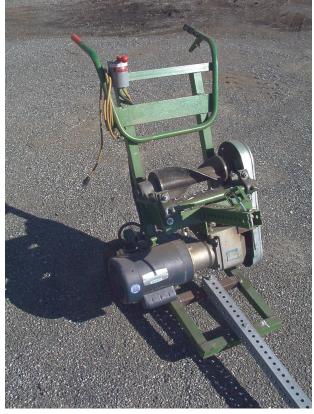

Safety Guard removed for illustration.

## **Specifications:**

The **Spiralshear Model 61** is powered by a 1 1/2 HP (10 amp, 120 volt, 1200 watt) AC gear motor. The Spiralshear will operate on ordinary home electricity. It is more convenient to power the Spiralshear out in the woods from an electric vehicle equipped with a 2500 watt DC to AC inverter.