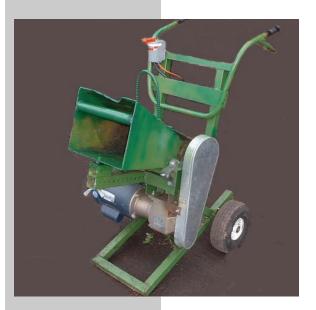

# THE SPIRALSHEAR Model 61

Reduces and converts brush into kindling and BBQ Chunkettes.

(707) 459-6219

### The Spiralshear:

The Spiralshear shears through wood with a quiet slicing action producing chunkettes. Our present model shears bushy pieces up to about 1 1/4" diameter. The slowly rotating (30 RPM) Spiralshear draws the branches in automatically, but the operator can halt the feed by simply pulling back on the branch.